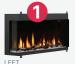

## **Design Versatility**

Install the fireplace your way to fit your space.
Frontfacing, right or left corner and bay, all in one box.