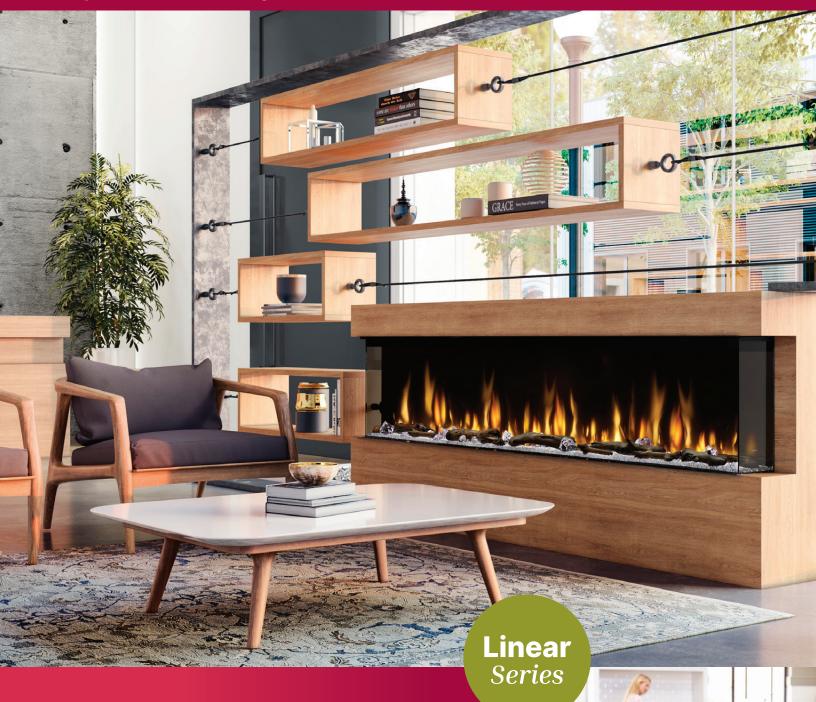

#### **A Bold Statement**

Incredible depth, unparalleled flames and an increased viewing height create a focal piece in your space.

## **Design Versatility**

Install the fireplace your way to fit your space.
Frontfacing, right or left corner and bay, all in one box.

## Multi-fire® Flame Effect

Patented Dimplex flame effect produces vivid, realistic flames that ignite the senses.