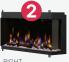

## **Design Versatility**

Install the fireplace your way to fit your space.
Frontfacing, right or left corner and bay, all in one box.